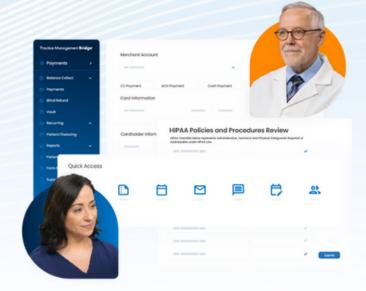

#### **Bridge Payments**

Increase patient payments, improve office workflows, and grow profitability.

#### **Bridge Compliance**

Navigate and manage the complexities of HIPAA and OSHA compliance with ease.

- ✓ A single, scalable solution
  One platform with patient engagement,
  payments, and compliance, works for
  one location or across thousands.
- Powerful integrations

Works seamlessly with your existing healthcare technology to save time, reduce costs, and increase productivity.

Easy to implement and use Software that simplifies healthcare

Software that simplifies healthcare operations by automating processes and complementing existing workflows.